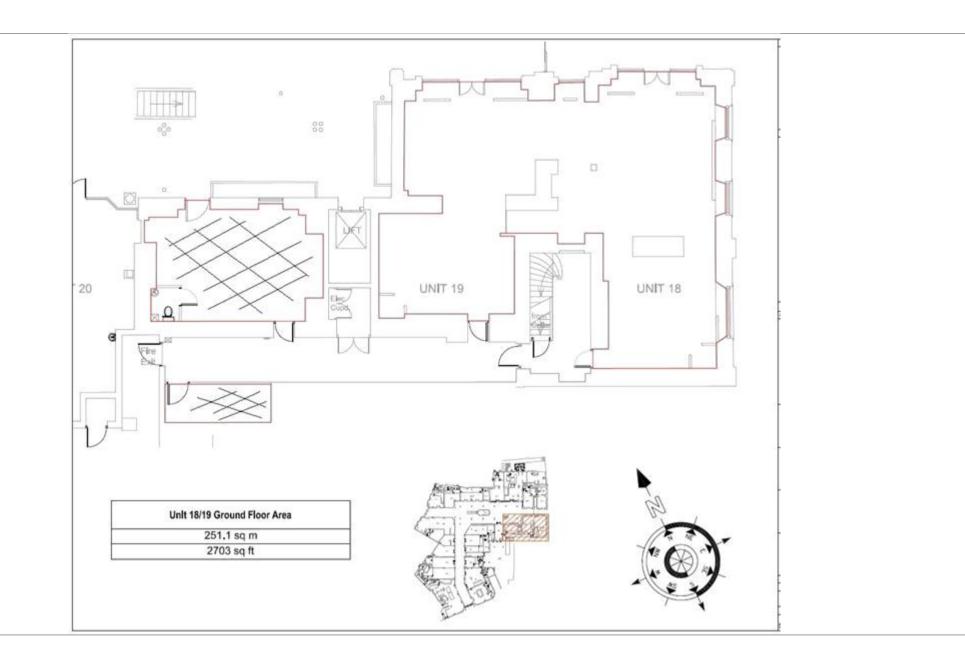

Accommodation

The premises have been measured in accordance with the RICS code of measuring practice on a net internal floor area basis.

Total NIA - 251.1 Sq m (2,703 Sq ft)