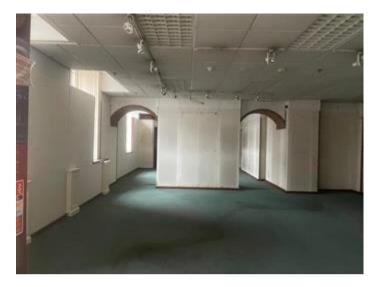

## Description

The premises comprise of a ground floor double retail unit with a double fronted timber framed shop front offering superb signage opportunities. The premises has entrance from the High Street as well as the George Shopping Centre. It may lend itself to alternative uses and we would advise any incoming tenant to make their own enquires to this regard. The premises was previously used by a known retailer and is in good condition. The flooring are fully carpeted, with ample storage space with separate storage units and W.C.