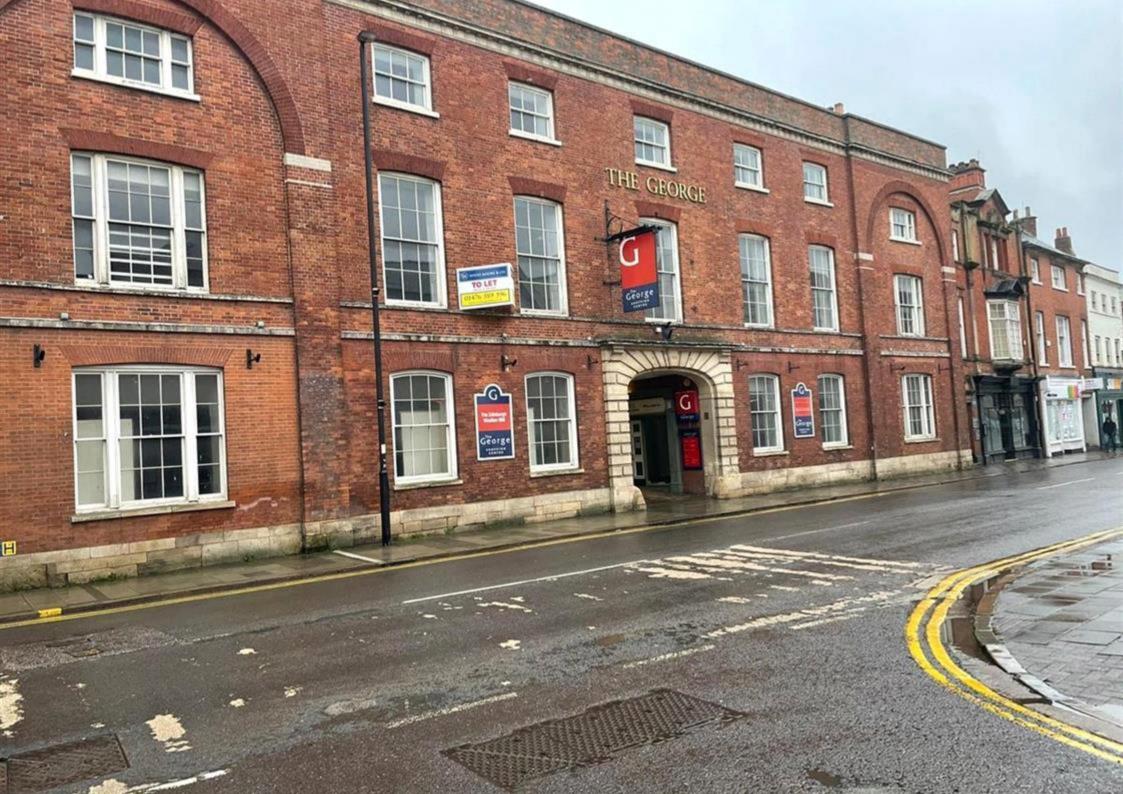

## **Description**

Location

The George Centre is situated within Grantham town centre being accessible from High Street, Guildhall Street and Westgate. Grantham is an established market town in South Lincolnshire being approximately 23 miles east of Nottingham and 25 miles south of Lincoln, having a residential population of approximately 40,000 people with a large catchment area.

## Description

The premises comprise of a ground floor double retail unit with a double fronted timber framed shop front offering superb signage opportunities. The premises has entrance from the High Street as well as the George Shopping Centre. It may lend itself to alternative uses and we would advise any incoming tenant to make their own enquires to this regard. The premises was previously used by a known retailer and is in good condition. The flooring are fully carpeted, with ample storage space with separate storage units and W.C.