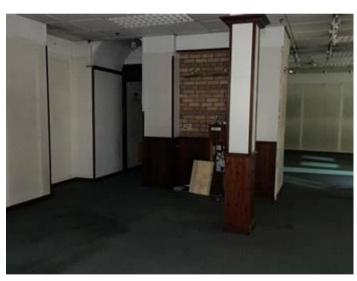

## Description

The premises comprise of a ground floor double retail unit with a double fronted timber framed shop front offering superb signage opportunities. The premises has entrance from the High Street as well as the George Shopping Centre. It may lend itself to alternative uses and we would advise any incoming tenant to make their own enquires to this regard. The premises was previously used by a known retailer and is in good condition. The flooring are fully carpeted, with ample storage space with separate storage units and W.C.