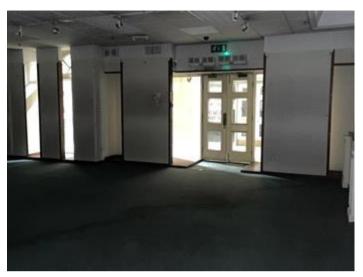

## Description

The premises comprise of a ground floor double retail unit with a double fronted timber framed shop front offering superb signage opportunities. The premises has entrance from the High Street as well as the George Shopping Centre. It may lend itself to alternative uses and we would advise any incoming tenant to make their own enquires to this regard. The premises was previously used by a known retailer and is in good condition. The flooring are fully carpeted, with ample storage space with separate storage units and W.C.