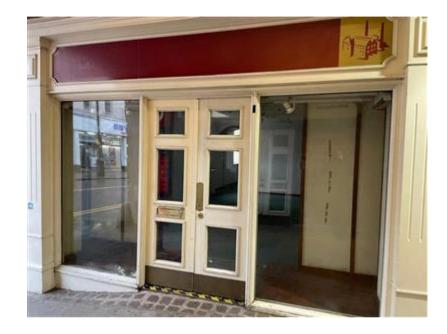

## Description

The premises comprise of a ground floor double retail unit with a double fronted timber framed shop front offering superb signage opportunities. The premises has entrance from the High Street as well as the George Shopping Centre. It may lend itself to alternative uses and we would advise any incoming tenant to make their own enquires to this regard. The premises was previously used by a known retailer and is in good condition. The flooring are fully carpeted, with ample storage space with separate storage units and W.C.