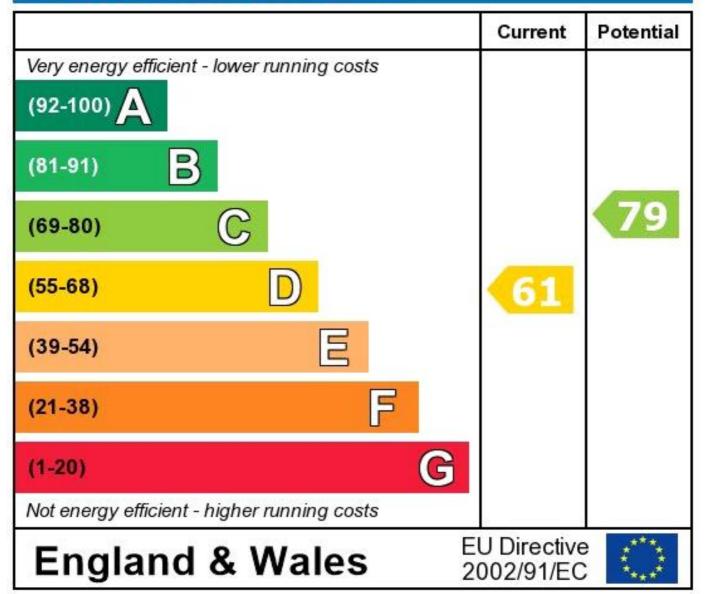

## **Energy Efficiency Rating**

The energy efficiency rating is a measure of the overall efficiency of a home. The higher the rating the more energy efficient the home is and the lower the fuel bills will be.